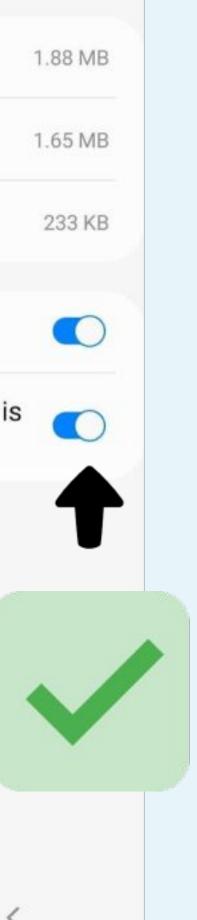

### Click on Mobile data

| 18:05 🖪 🛆 🕅 🔹                 | 💐 🖘 all 26% 🛢 | 18:05 🖪 🛆 🕅 🔹                    | <b>X</b> 🗟 . |
|-------------------------------|---------------|----------------------------------|--------------|
| < Application data usag       | je            | < Application data us            | age          |
| A Your App<br>4.30.1          |               | Your App<br>4.30.1               |              |
| 1-28 Feb ▼                    |               | 1-28 Feb ▼                       |              |
| Total                         | 1.88 MB       | Total                            |              |
| Foreground                    | 1.65 MB       | Foreground                       |              |
| Background                    | 233 KB        | Background                       |              |
| Allow background data usage   |               | Allow background data usa        | ge           |
| Allow data usage while Data s | av            | Allow data usage while Dat<br>on | a save       |
|                               |               |                                  |              |
|                               |               |                                  |              |
|                               |               |                                  |              |
|                               |               |                                  |              |
|                               |               |                                  |              |

## Allow the data usage while Data saver is on