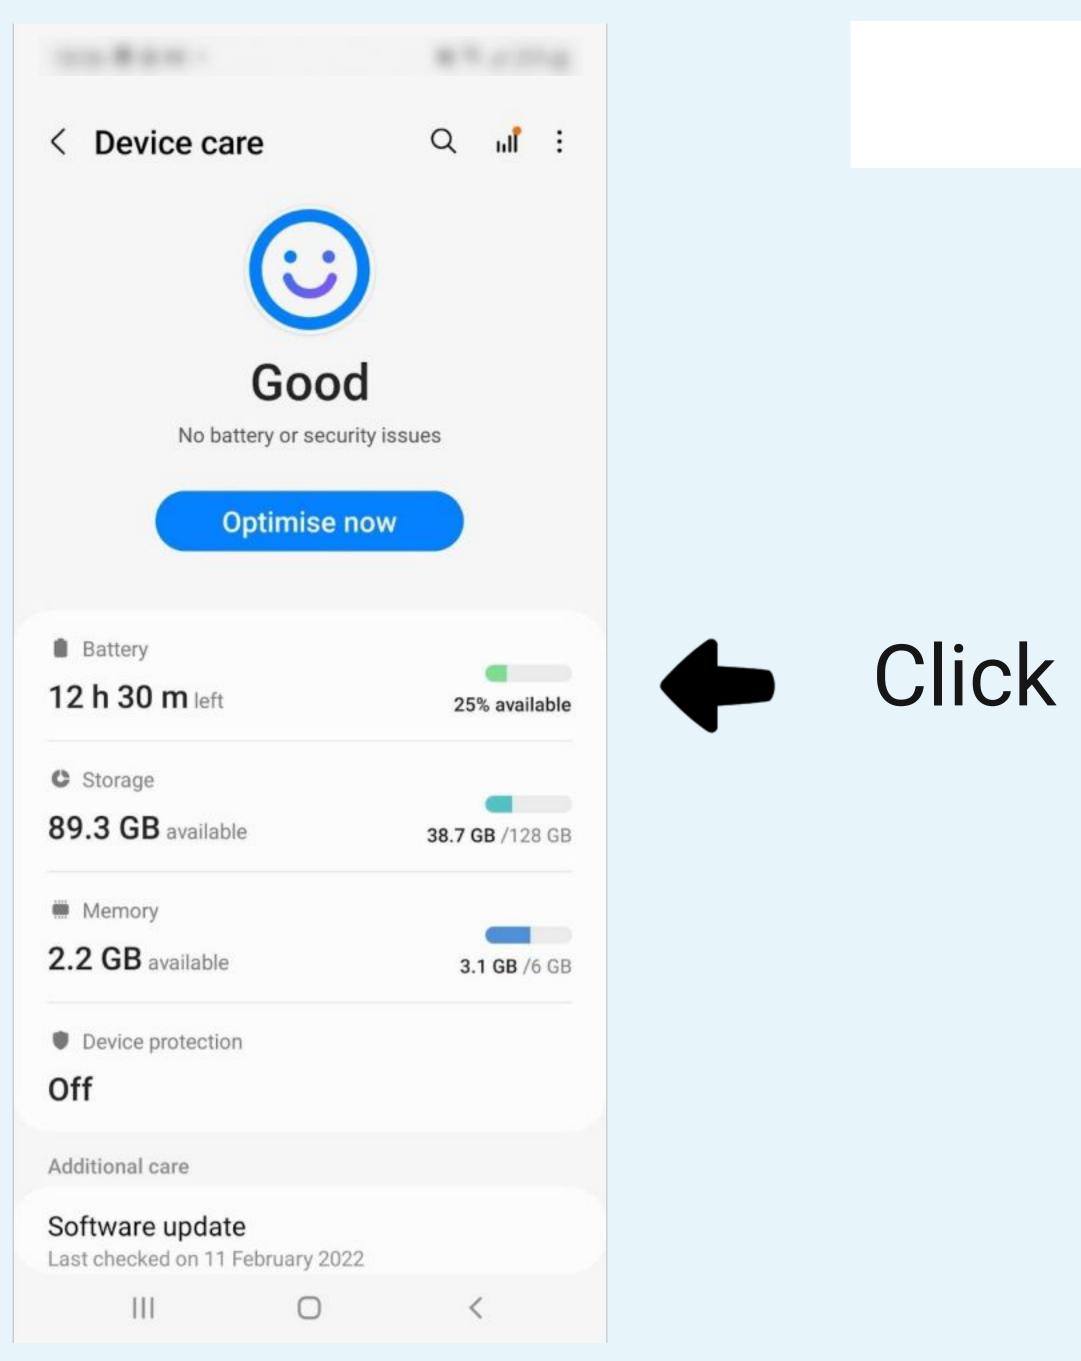

# Select Battery and device care in the phone parameters menu

### Click on Battery