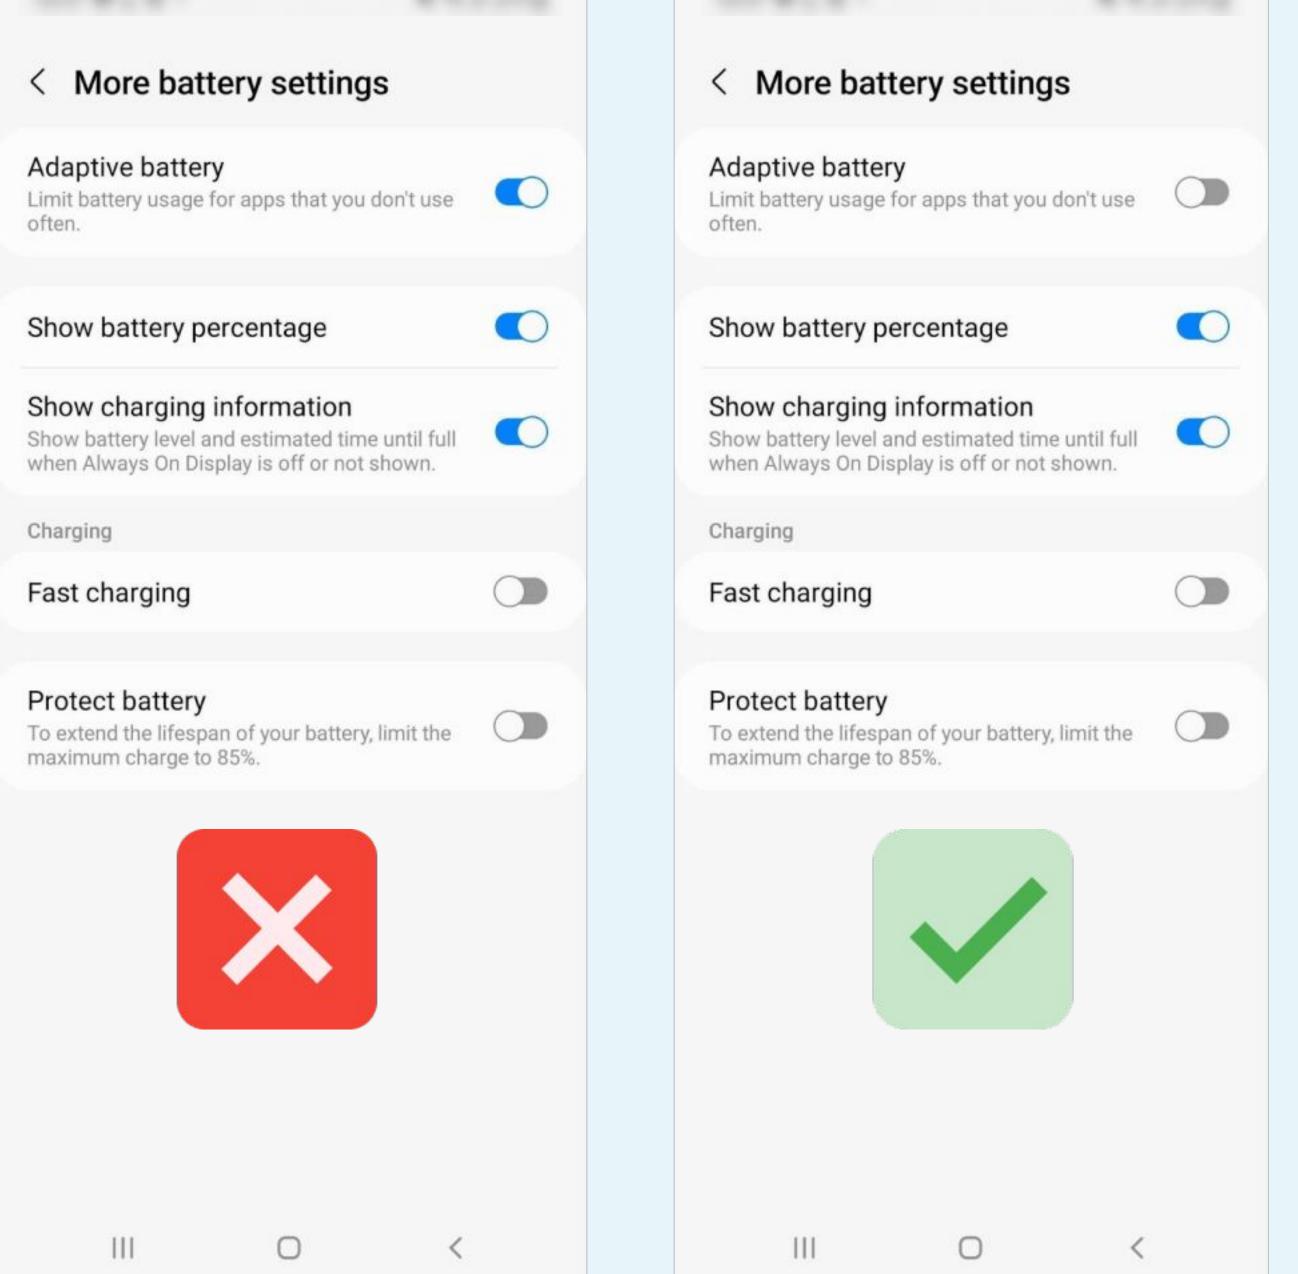

### Select More battery settings

### < More battery settings

## Disable the **Adaptive battery**