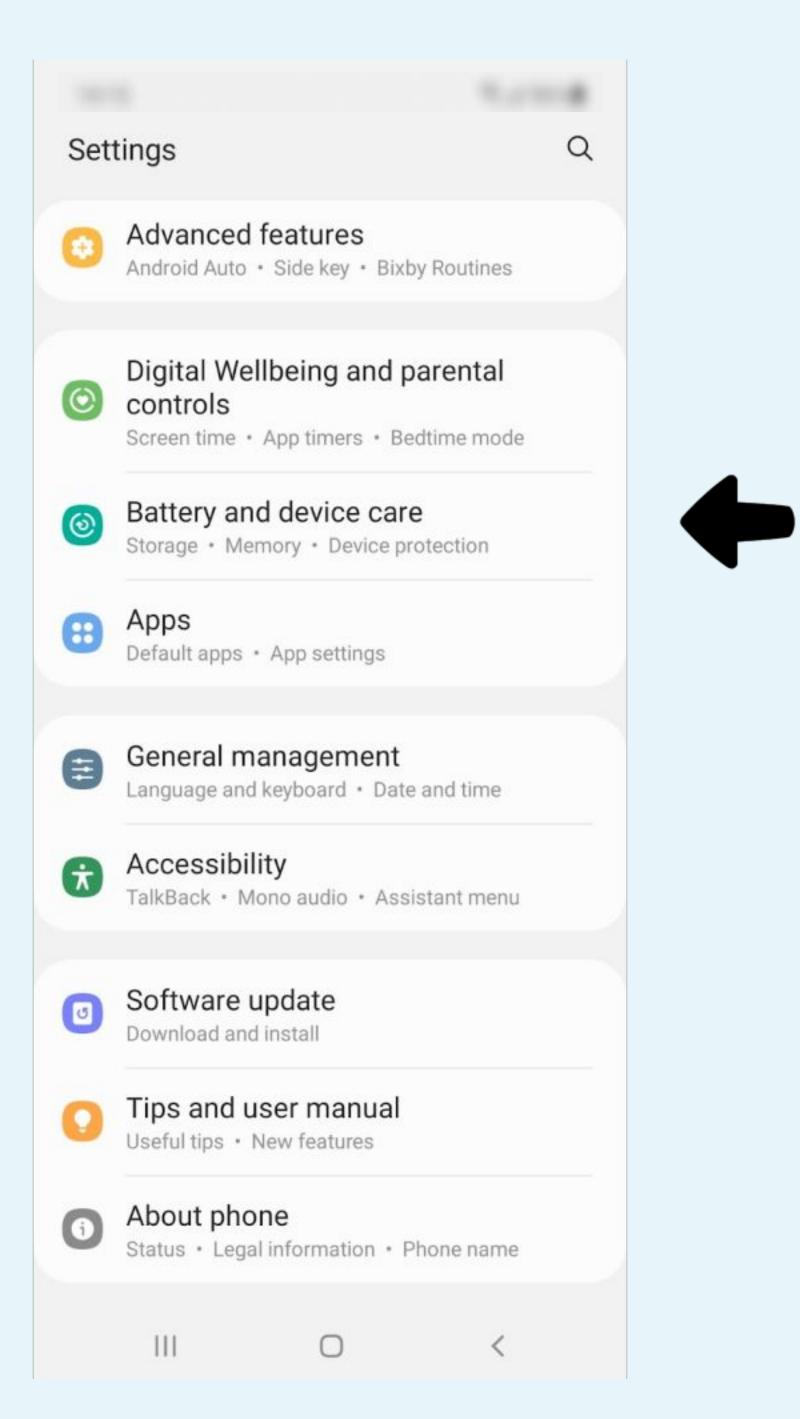

#### Settings

Q

#### Advanced features

Android Auto • Side key • Bixby Routines

#### Digital Wellbeing and parental controls

Screen time · App timers · Bedtime mode

 $\odot$ 

#### Battery and device care

Storage • Memory • Device protection

#### Apps

Default apps • App settings

#### General management

Language and keyboard • Date and time

#### Accessibility

TalkBack • Mono audio • Assistant menu

0

#### Software update

Download and install

111

#### Tips and user manual

Useful tips • New features

About phone Status • Legal information • Phone name

Ο

<