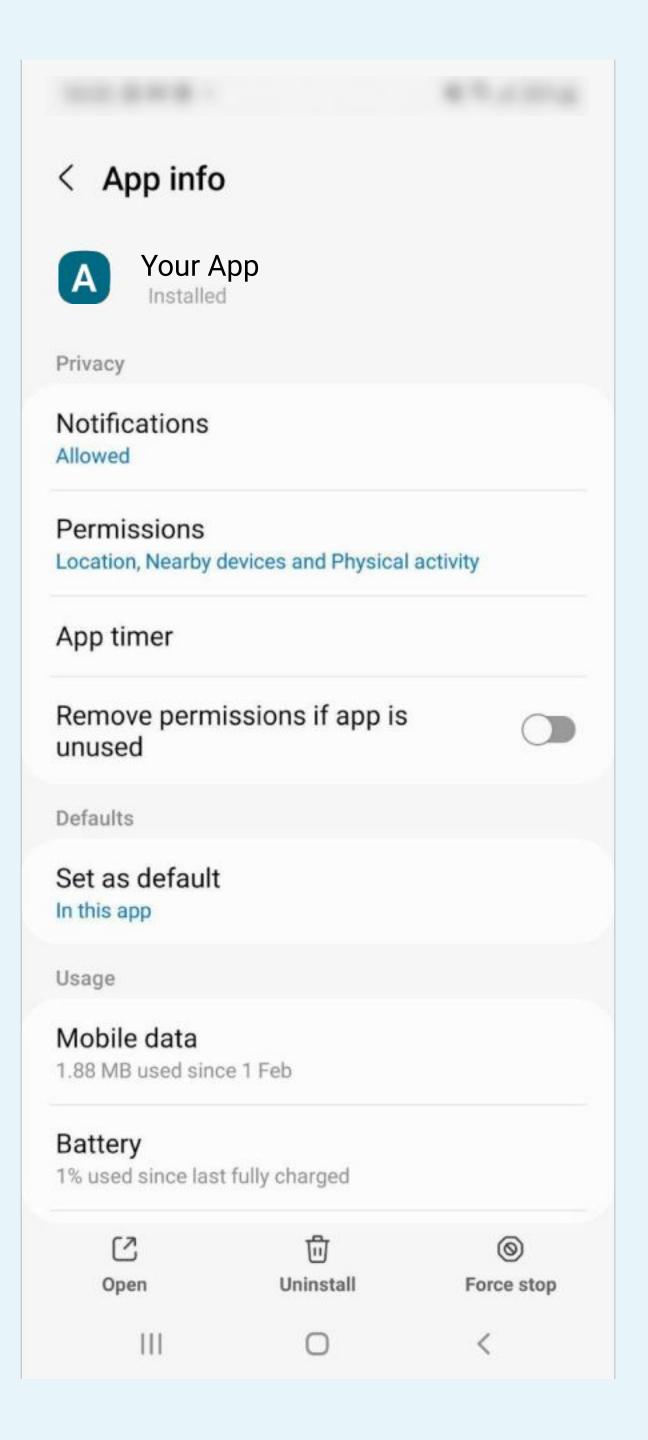

### **Click on Battery**

### < Use details

Α

 $\bigcirc$ 

 $\bigcirc$ 

#### Your App

#### Unrestricted

Allow this app to use battery in the background without restrictions. This may reduce your battery life.

#### Optimised

Optimise based on your usage of this app. Recommended for most apps.

#### Restricted

Restrict battery usage while this app is running in the background. The app may not work as expected and notifications may be delayed.

| 2   | 団         | 0          |
|-----|-----------|------------|
| pen | Uninstall | Force stop |
|     | 0         | <          |