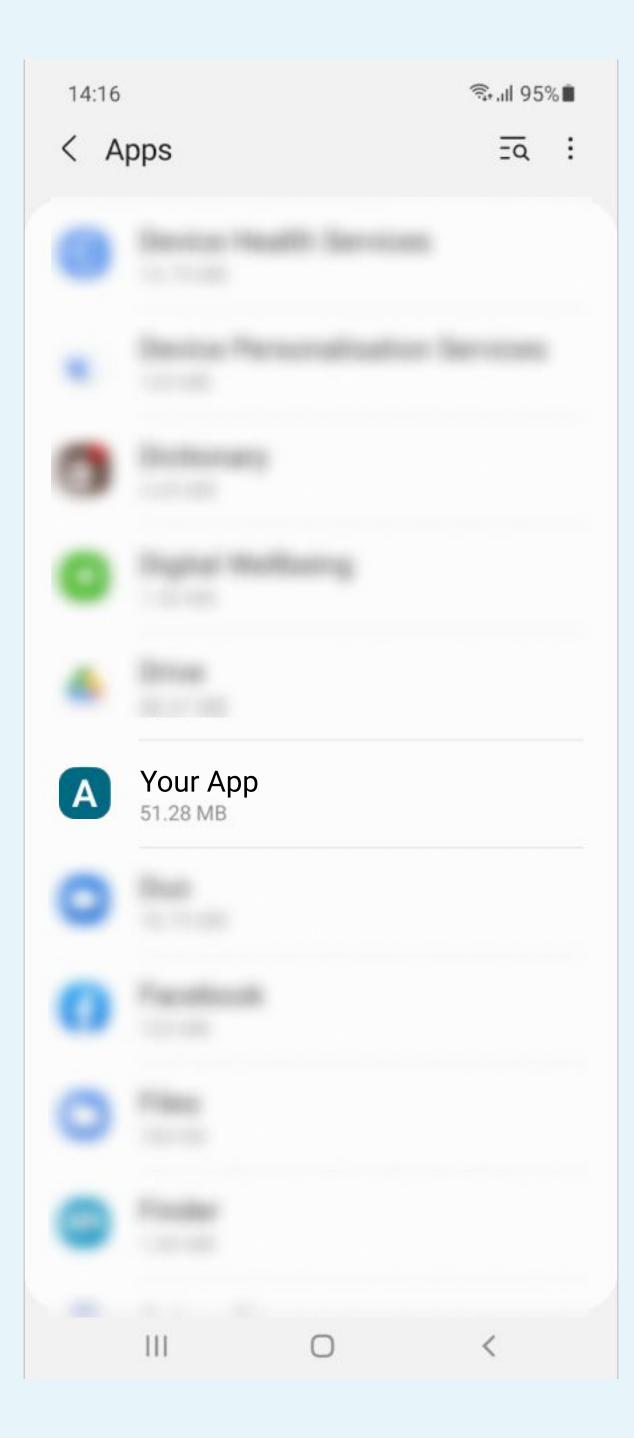

### How to disable the battery saver?

## SAMSUNG

OneUI 4.x



# Parameters

### STEP n°1

Click on the gear icon to access to the





Θ

🖘 .ill 96% 🛍

#### Settings

Q

#### Advanced features

Android Auto • Side key • Bixby Routines

#### Digital Wellbeing and parental controls

Screen time · App timers · Bedtime mode



 $\odot$ 

#### Battery and device care

Storage • Memory • Device protection



#### Apps

Default apps • App settings

### 

#### General management

Language and keyboard • Date and time



#### Accessibility

TalkBack • Mono audio • Assistant menu



0

#### Software update

Download and install



111

#### Tips and user manual

Useful tips • New features

About phone Status • Legal information • Phone name

Ο

<



### Select Apps







## Search and select the Your App app in the list







## Click



### **Click on Battery**



### < Use details

Α

 $\bigcirc$ 

 $\bigcirc$ 

#### Your App

#### Unrestricted

Allow this app to use battery in the background without restrictions. This may reduce your battery life.

#### Optimised

Optimise based on your usage of this app. Recommended for most apps.

#### Restricted

Restrict battery usage while this app is running in the background. The app may not work as expected and notifications may be delayed.

| 2   | 団         | 0          |
|-----|-----------|------------|
| pen | Uninstall | Force stop |
|     | 0         | <          |

## 4



### Use details must be Unrestricted





Click



### Click on Mobile data



| 18:05 🖪 🛆 🕅 🔹                 | 💐 🖘 all 26% 🛢 | 18