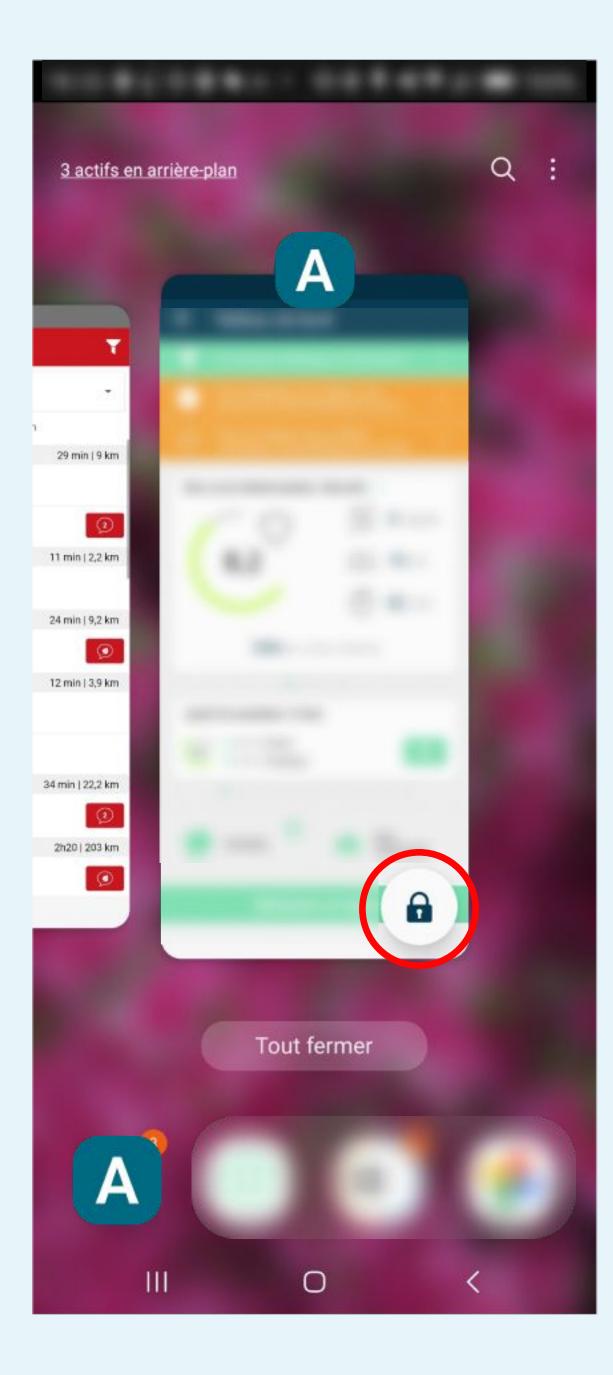

usage for apps that you don't use often.

 $\bigcirc$ 

0

0

0

Put unused apps to sleep

Sleeping apps

Deep sleeping apps

Never sleeping apps





STEP n°13

## Disable Put unused app to sleep







### Select More battery settings





### < More battery settings

#### Adaptive battery

Limit battery usage for apps that you don't use

#### Show battery percentage

#### Show charging information

Show battery level and estimated time until full when Always On Display is off or not shown.

Charging

#### Fast charging

#### Protect battery

To extend the lifespan of your battery, limit the maximum charge to 85%.





## Disable the **Adaptive battery**





## 

### STEP n°16

Go to the recent app, find Your App then click on the app icon at the top







### Select Lock this app







### STEP n°18

### A lock must be displayed at the bottom of the screen