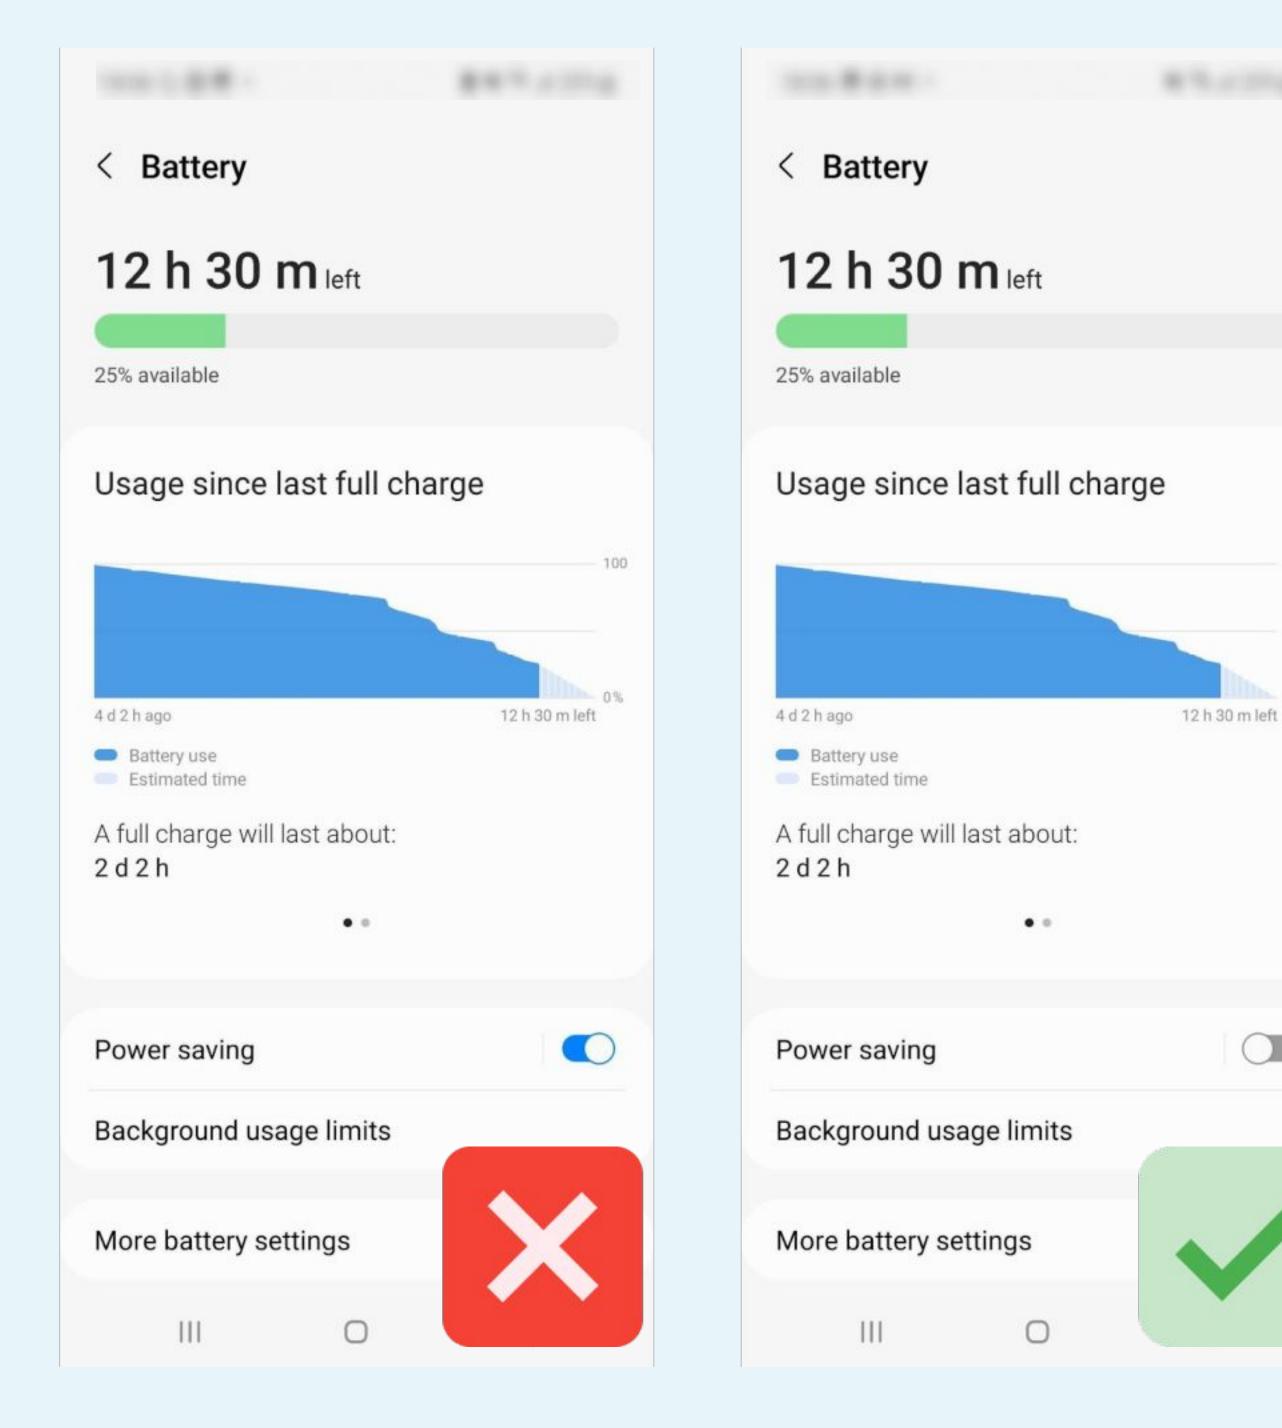

|         |  |  |  |
| III O                                  | <       |  |  |  |

| < Application data usage                |
|-----------------------------------------|
| A Your App<br>4.30.1                    |
| 1-28 Feb ▼                              |
| Total                                   |
| Foreground                              |
| Background                              |
| Allow background data usage             |
| Allow data usage while Data saver is on |
|                                         |
|                                         |
| III O <                                 |



## Allow the data usage while Data saver is on







# Select Battery and device care in the phone parameters menu









### Click on Battery







### **Disable the** Power saving mode

100

0%









### Select Background usage limits



### < Background usage limits

Limit battery usage for apps that you don't use often.

Put unused apps to sleep

| Sleeping apps       | 0 |
|---------------------|---|
| Deep sleeping apps  | 0 |
| Never sleeping apps | 0 |

#### < Background usage limits

Limit battery usage for apps that you don't use often.

 $\bigcirc$ 

0

0

0

Put unused apps to sleep

Sleeping apps

Deep sleeping apps

Never sleeping apps





STEP n°13

## Disable Put unused app to sleep







### Select More battery settings





### < More battery settings

#### Adaptive battery

Limit battery usage for apps that you don't use

#### Show battery percentage

#### Show charging information

Show battery level and es