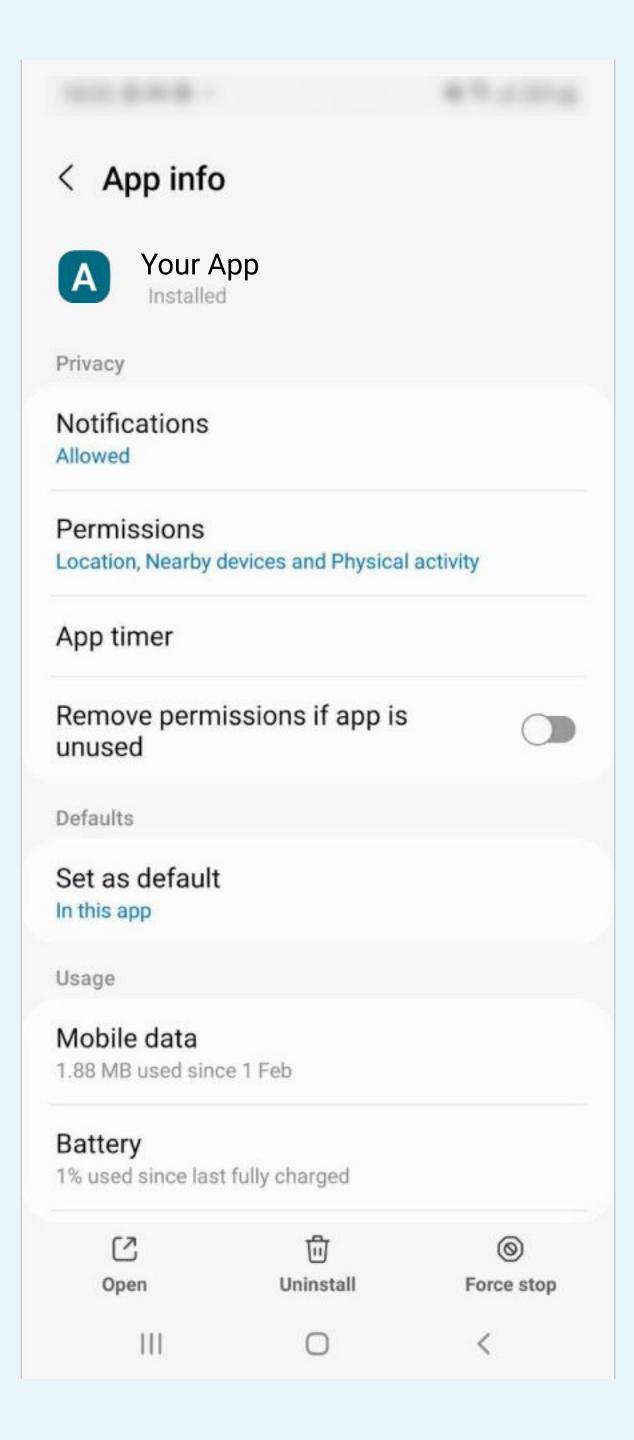

eatures

About phone Status • Legal information • Phone name

Ο

<



### Select Apps







## Search and select the Your App app in the list







## Click



### **Click on Battery**



### < Use details

Α

 $\bigcirc$ 

 $\bigcirc$ 

#### Your App

#### Unrestricted

Allow this app to use battery in the background without restrictions. This may reduce your battery life.

#### Optimised

Optimise based on your usage of this app. Recommended for most apps.

#### Restricted

Restrict battery usage while this app is running in the background. The app may not work as expected and notifications may be delayed.

| 2   | 団         | 0          |
|-----|-----------|------------|
| pen | Uninstall | Force stop |
|     | 0         | <          |

## 4



### Use details must be Unrestricted





Click



### Click on Mobile data



| 18:05 🖪 🛆 🕅 🔹                 | 💐 🖘 all 26% 🛢 | 18:05 🖪 🛆 🕅 🔹                    | <b>X</b> 🗟 . |
|-------------------------------|---------------|----------------------------------|--------------|
| < Application data usag       | je            | < Application data us            | age          |
| A Your App<br>4.30.1          |               | Your App<br>4.30.1               |              |
| 1-28 Feb ▼                    |               | 1-28 Feb ▼                       |              |
| Total                         | 1.88 MB       | Total                            |              |
| Foreground                    | 1.65 MB       | Foreground                       |              |
| Background                    | 233 KB        | Background