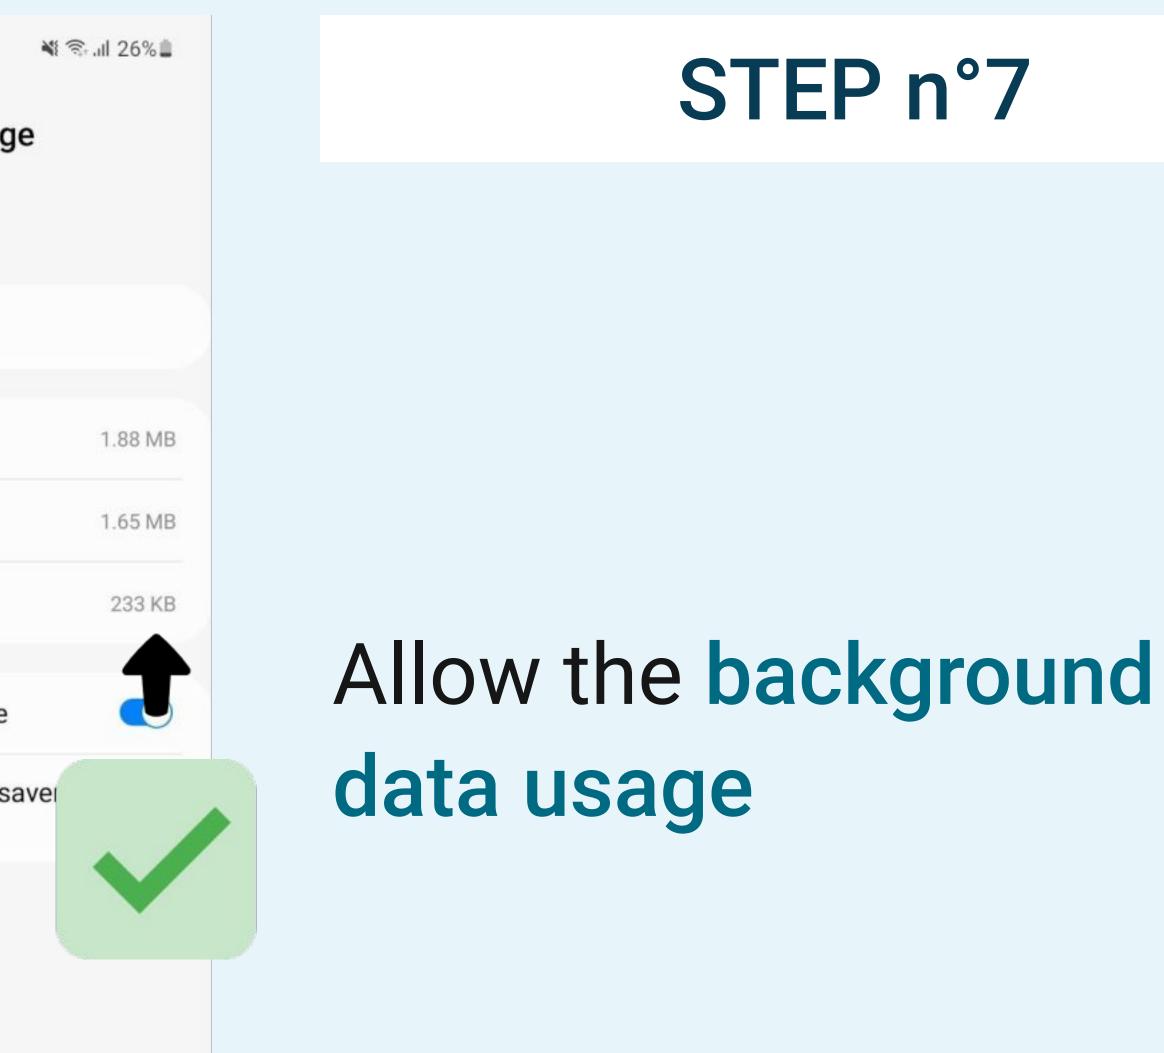

### STEP n°7

| < Application data usage               |         |  |  |  |
|----------------------------------------|---------|--|--|--|
| A Your App<br>4.30.1                   |         |  |  |  |
| 1-28 Feb ▼                             |         |  |  |  |
| Total                                  | 1.88 MB |  |  |  |
| Foreground                             | 1.65 MB |  |  |  |
| Background                             | 233 KB  |  |  |  |
| Allow background data usage            |         |  |  |  |
| Allow data usage while Data save<br>on | r is    |  |  |  |
|                                        | 1       |  |  |  |
|                                        |         |  |  |  |
|                                        | X       |  |  |  |
|                                        |         |  |  |  |
|                                        |         |  |  |  |
| III O                                  | <       |  |  |  |

## Allow the data usage while Data saver is on