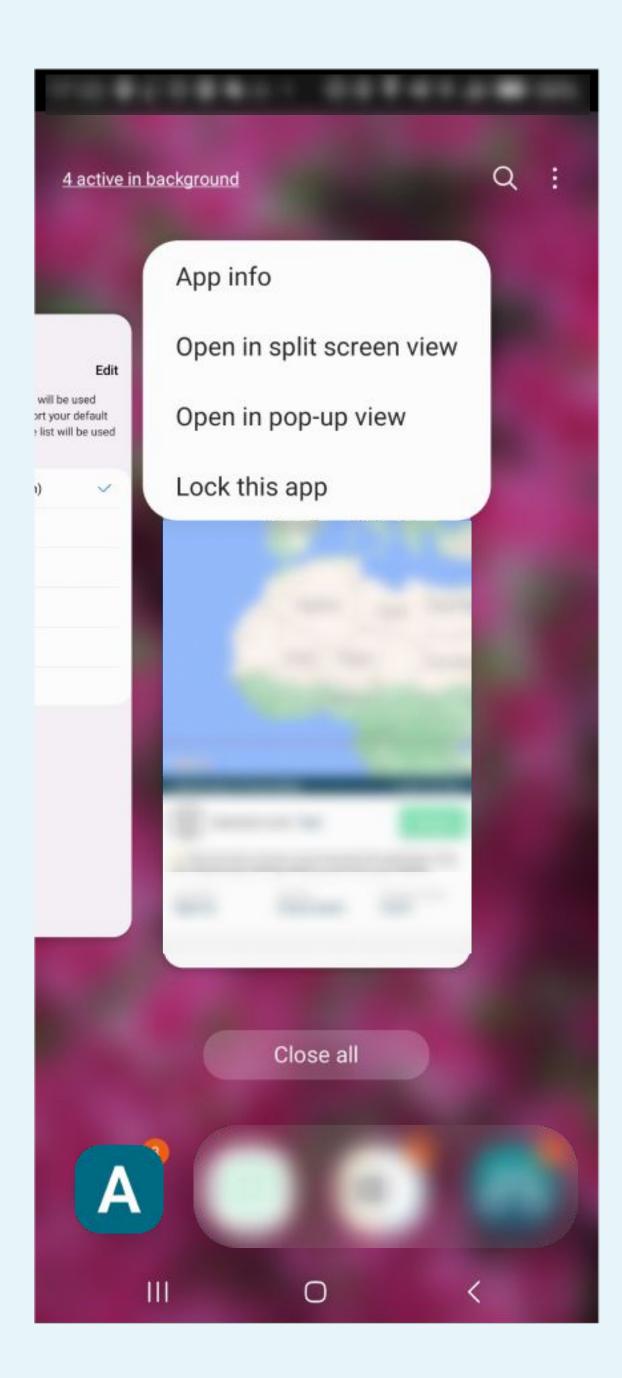

### STEP n°16

Go to the recent app, find Your App then click on the app icon at the top

### Select Lock this app