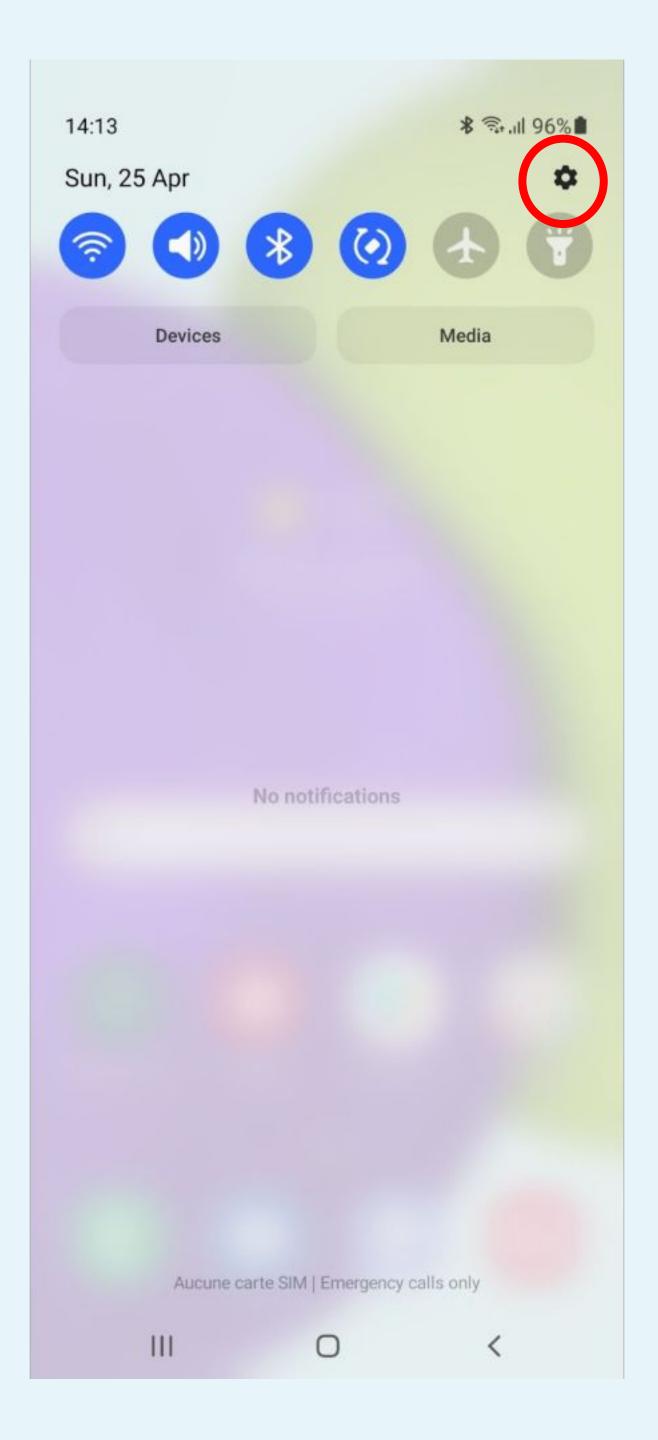

### STEP n°1

Click on the gear icon to access to the

Θ

🖘 .ill 96% 🛍

#### Settings

Q