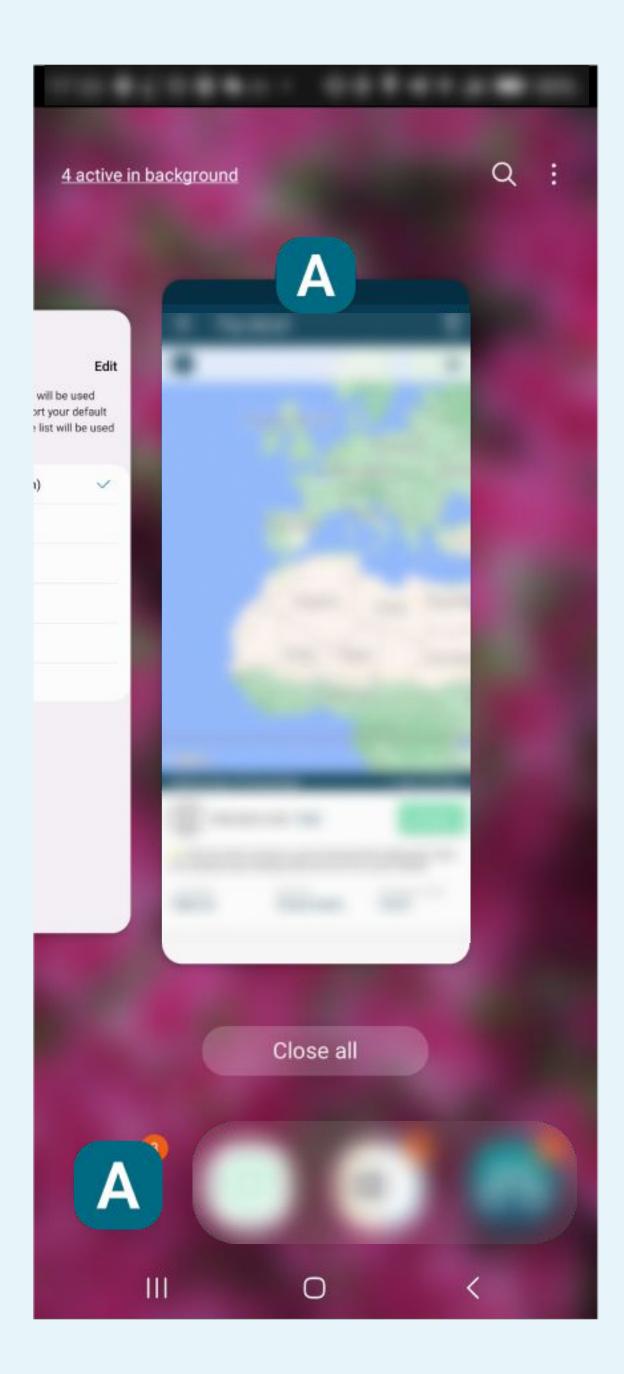

### STEP n°16

Go to the recent app, find Your App then click on the app icon at the top